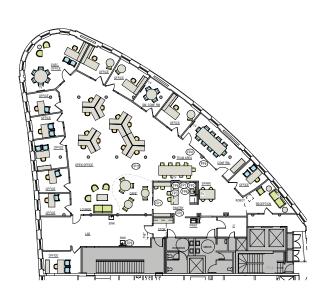

sing. The address overlooks one of Boston's newest and most dynamic multi-use development sites, the Winthrop Center tower. A tastefully decorated lobby features bronze elevators and gold accents and the street level is occupied by Rockland Trust and various other retail and banking establishments. 20 Winthrop Square is the headquarters of A.W. Perry, Inc. and management is on site providing superior service to building tenants. Tenants have 24-hour access and the lobby is attended by a security guard during business hours.



### **LEASING OPPORTUNITIES**

Floor: 2 | Size: 6,000 SF
Available: Summer 2023

Floor: 3 | Size: 6,000 SF
Available: Summer 2023

Floor: 4 | Size: 6,000-8,896 SF
Available: Summer 2023

FLOOR 2 VIRTUAL TOUR







## 2nd Floor | 6,000 SF



## 3rd Floor | 6,000 SF



# **BUILDING INFORMATION**



#### **Commuter Paradise**

- Walk Score® 96
- Transit Score® 100



### **Neighborhood Amenities**

- Retail
- Restaurants & Dining
- Entertainment



#### **Heart of Boston**

- Financial District
- Downtown Crossing

# 4th Floor | 6,000 - 8,986 SF





JON GIFFORD Executive VP (617) 542.8008 jgifford@perrycre.com

JAKE GOLDEN Assistant VP (617) 201.8213 golden@perrycre.com