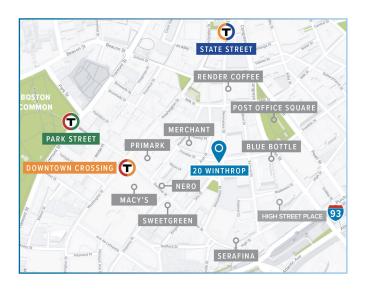

#### **Commuter Paradise**

- Walk Score® 96
- Transit Score® 100

### **Neighborhood Amenities**

- Retail
- Restaurants & Dining
- Entertainment

#### **Heart of Boston**

- Financial District
- Downtown Crossing