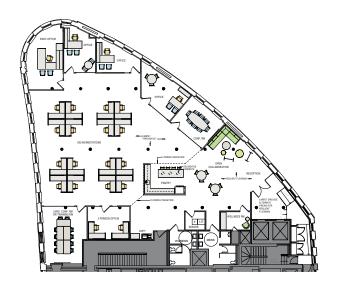

from bustling Downtown Crossing. The address overlooks one of Boston's newest and most dynamic multi-use development sites, the Winthrop Center tower. A tastefully decorated lobby features bronze elevators and gold accents and the street level is occupied by Rockland Trust and various other retail and banking establishments. 20 Winthrop Square is the headquarters of A.W. Perry, Inc. and management is on site providing superior service to building tenants. Tenants have 24-hour access and the lobby is attended by a security guard during business hours.



### **LEASING OPPORTUNITIES**

Floor: 2 | Size: 6,000 SF
Available: Summer 2023

Floor: 3 | Size: 6,000 SF
Available: Summer 2023

Floor: 4 | Size: 6,000-8,896 SF
Available: Summer 2023

FLOOR 2 VIRTUAL TOUR







## 2nd Floor | 6,000 SF



## 3rd Floor | 6,000 SF



# **BUILDING INFORMATION**



#### **Commuter Paradise**

- Walk Score® 96
- Transit Score® 100



### **Neighborhood Amenities**

- Retail
- Restaurants & Dining
- Entertainment



#### **Heart of Boston**

- Financial District
- Downtown Crossing

# 4th Floor | 6,000 - 8,986 SF





JON GIFFORD Executive VP (617) 542.8008 jgifford@perrycre.com

JAKE GOLDEN Assistant VP (617) 201.8213 golden@perrycre.com