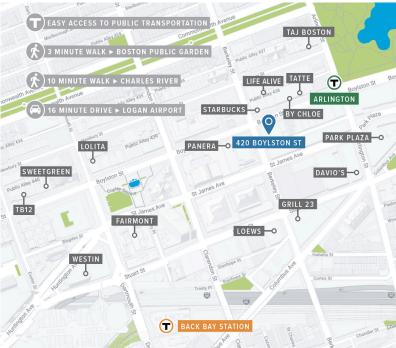

# PROPERTY INFORMATION

420 Boylston is an award-winning historic restoration owned and managed by A.W. Perry. Located in the heart of Boston's Back Bay, it is surrounded by numerous shops, restaurants, hotels, and adjacent to the Arlington Green Line T Station. Oversized windows provide abundant natural light and terrific views of Berkeley and Boylston Streets.