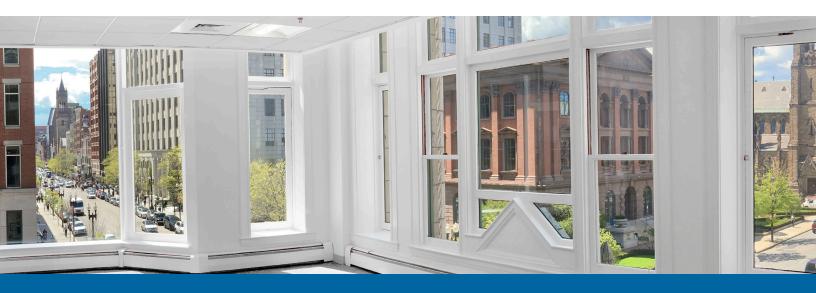

# PROPERTY INFORMATION

420 Boylston is an award-winning historic restoration owned and managed by A.W. Perry. Located in the heart of Boston's Back Bay, it is surrounded by numerous shops, restaurants, hotels, and adjacent to the Arlington Green Line T Station. Oversized windows provide abundant natural light and terrific views of Berkeley and Boylston Streets.