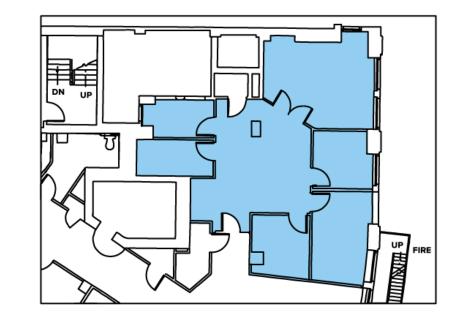

ice Square & South Station. The building features on-site management, a 24-hour lobby attendant, Boston News Cafe, ATI Physical Therapy & Rockland Trust as retail tenants. This property has excellent access to public transportation & numerous area amenities.

### **LEASING OPPORTUNITIES**

Size: 1,554 SF | Floor: 5 Available: Immediately | Term: Negotiable





91 Franklin Street | Boston, MA 02110

perrycre.com



FINANCIAL DISTRICT | BOSTON, MA

# PRIME OFFICE SPACE



## TAKE VIRTUAL TOUR

## **BUILDING INFORMATION**

### **FLOOR PLAN**

## 5TH FLOOR | 1,554 SF



#### **Commuter Paradise**

- Walk Score<sup>®</sup> 96
- Transit Score® 100



#### **Neighborhood Amenities**

- Retail
- Restaurants & Dining
- Entertainment

#### Heart of Boston

- Financial District
- Downtown Crossing



#### JAKE GOLDEN

Assistant VP (617) 201.8213 jgolden@perrycre.com

#### JON GIFFORD

Executive VP (617) 542.8008 jgifford@perrycre.com

#### 91 Franklin Street | Boston, MA 02110

PERRY

perrycre.com