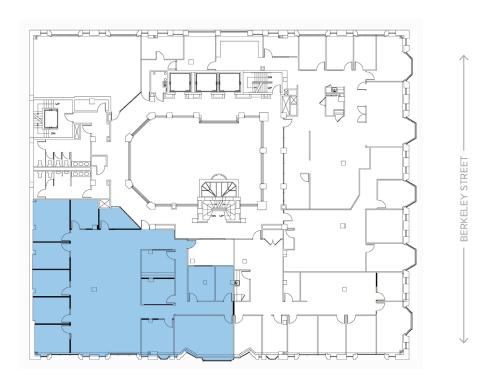

### 4TH FLOOR EXISTING CONDITIONS

Size: 5,041 SF | Floor: 4

← BOYLSTON STREET →

Jake Golden Assistant VP (617) 201-8213 jgolden@perrycre.com

Jon Gifford Executive VP (617) 542.8008 jgifford@perrycre.com

perrycre.com