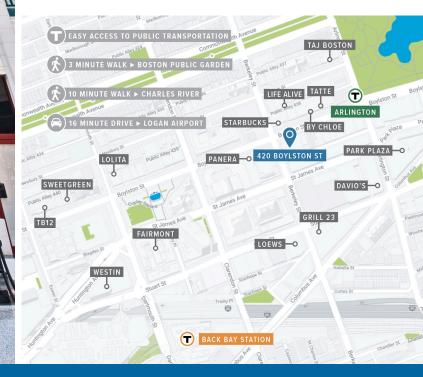

## PROPERTY INFORMATION

420 Boylston is an award-winning historic restoration owned and managed by A.W. Perry. Located in the heart of Boston's Back Bay, it is surrounded by numerous shops, restaurants, hotels, and adjacent to the Arlington Green Line T Station. Oversized windows provide abundant natural light and terrific views of Berkeley and Boylston Streets.