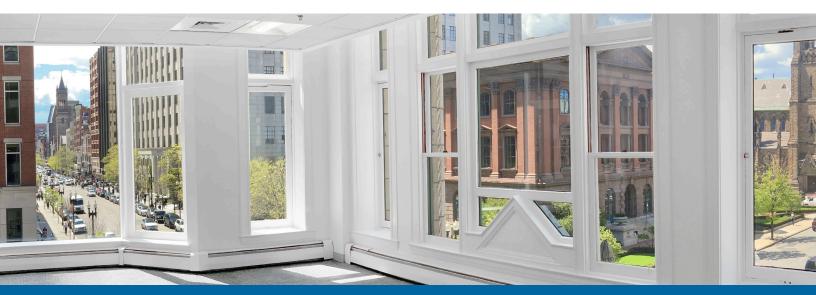

## PROPERTY INFORMATION

420 Boylston is an award-winning historic restoration owned and managed by A.W. Perry. Located in the heart of Boston's Back Bay, it is surrounded by numerous shops, restaurants, hotels, and adjacent to the Arlington Green Line T Station. Oversized windows provide abundant natural light and terrific views of Berkeley and Boylston Streets.

#### **BUILDING FEATURES**

- Elegant Lobby With Six-Story Atrium
- 24-Hour Security & Card Access
- On-Site Management
- Large Windows Throughout
- Shared Conference Room
- Bike Storage in Basement
- Locker Rooms With Showers