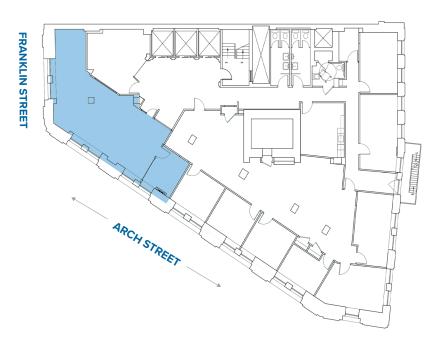

ial District & is steps away from Downtown Crossing, Post Office Square & South Station. The building features on-site management, a 24-hour lobby attendant, Boston News Cafe, ATI Physical Therapy & Rockland Trust as retail tenants. This property has excellent access to public transportation & numerous area amenities.

## LEASING OPPORTUNITIES

Size: 1,381 SF | Floor: 4 Available: Immediately | Term: Negotiable





91 Franklin Street | Boston, MA 02110

perrycre.com



FINANCIAL DISTRICT | BOSTON, MA

# PRIME OFFICE SPACE



# **BUILDING INFORMATION**



### **Commuter Paradise**

Walk Score<sup>®</sup> 96

• Transit Score® 100

# **Neighborhood Amenities**

- Retail
- Restaurants & Dining
- Entertainment



### Heart of Boston

- Financial District
- Downtown Crossing

# **FLOOR PLAN**



### JAKE GOLDEN

Assistant VP (617) 201.8213 jgolden@perrycre.com

### JON GIFFORD

Executive VP (617) 542.8008 jgifford@perrycre.com

PERRY

perrycre.com