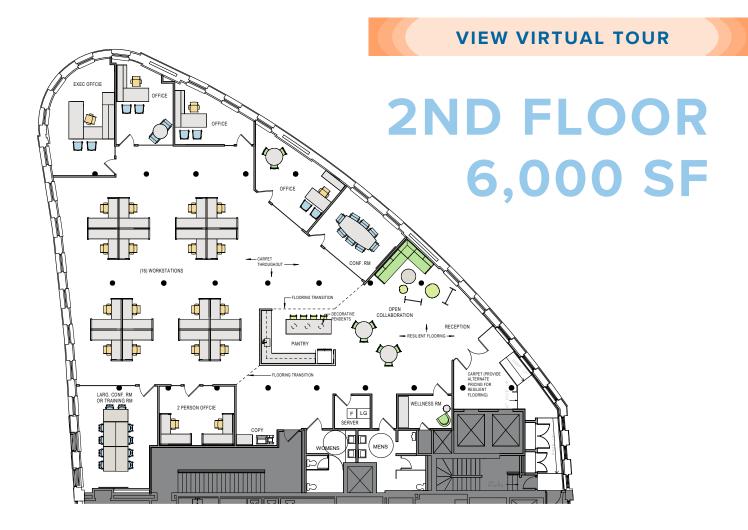

## LEASING OPPORTUNITIES

Floor: 2 | Size: 6,000 SF
Available: Immediately

#### **VIEW VIRTUAL TOUR**