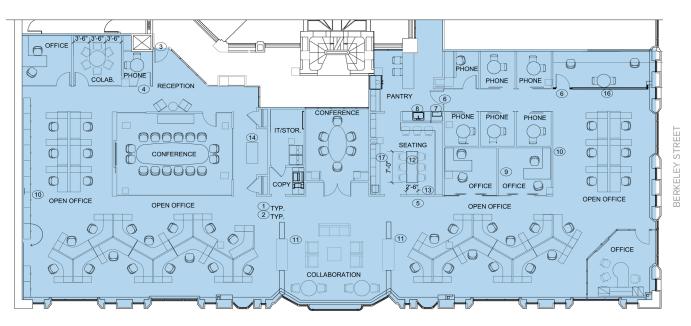

### 6TH FLOOR EXISTING CONDITIONS

Size: 9,953 SF | Floor: 6

**BOYLSTON STREET** 