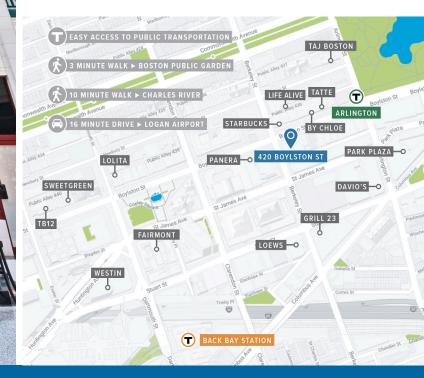

#### PROPERTY INFORMATION

420 Boylston is an award-winning historic restoration owned and managed by A.W. Perry. Located in the heart of Boston's Back Bay, it is surrounded by numerous shops, restaurants, hotels, and adjacent to the Arlington Green Line T Station. Oversized windows provide abundant natural light and terrific views of Berkeley and Boylston Streets.