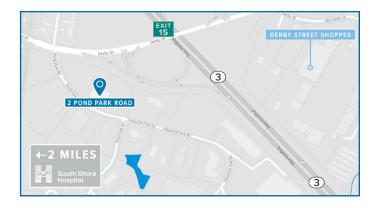

#### PROPERTY INFORMATION

Join South Shore Hospital and South Shore Orthopedic Associates and other medical practices ranging from physical therapy to plastic surgery in the South Shore's most conveniently located medical facility, just off Route 3 at Exit 15 / Derby Street at the entrance of South Shore Park. Owned and managed by A.W. Perry, this 78,300 sf state-of-the-art facility includes a Diagnostic Imaging Center, Phlebotomy Lab, Pain Center and an Ambulatory Surgical Center with Six Operating Rooms.