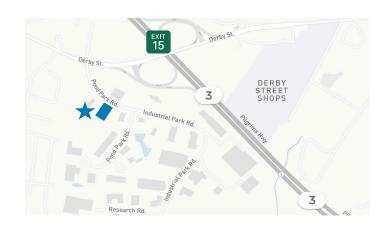

### PROPERTY INFORMATION

This 9,540 SF warehouse building with three bays is conveniently located off Route 3 Exit 15/Derby Street in South Shore Park.