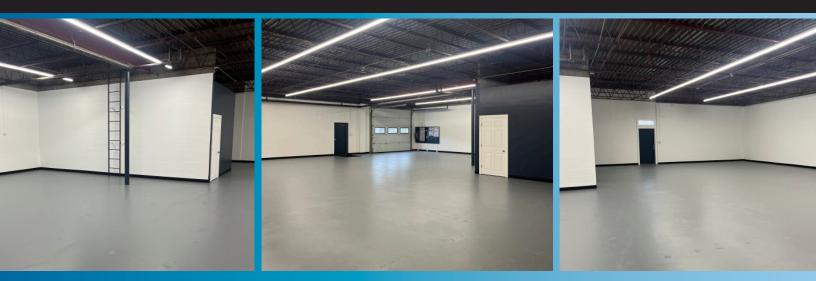

### PROPERTY INFORMATION

This 9,540 SF warehouse building with three bays is conveniently located off Route 3 Exit 15/Derby Street in South Shore Park.

#### LEASING OPPORTUNITY

Size: **3,014 SF** | Bay: **1**Available: **Immediately** 

11' Clear Height in Warehouse

1 Loading Dock

**TYLER HILSON** 

Vice President (617) 842.9440 thilson@perrycre.com