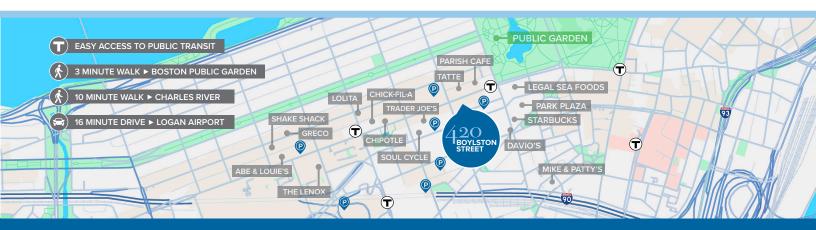

#### **PROPERTY INFORMATION**

420 Boylston is an award-winning historic restoration owned and managed by A.W. Perry. Located in the heart of Boston's Back Bay, it is surrounded by numerous shops, restaurants, hotels, and adjacent to the Arlington Green Line T Station. Oversized windows provide abundant natural light and terrific views of Berkeley and Boylston Streets.