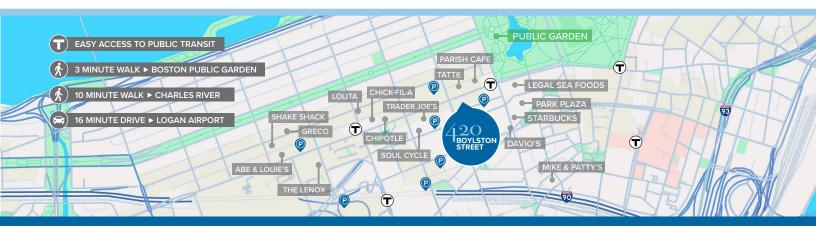

#### **PROPERTY INFORMATION**

420 Boylston is an award-winning historic restoration owned and managed by A.W. Perry. Located in the heart of Boston's Back Bay, it is surrounded by numerous shops, restaurants, hotels, and adjacent to the Arlington Green Line T Station. Oversized windows provide abundant natural light and terrific views of Berkeley and Boylston Streets.