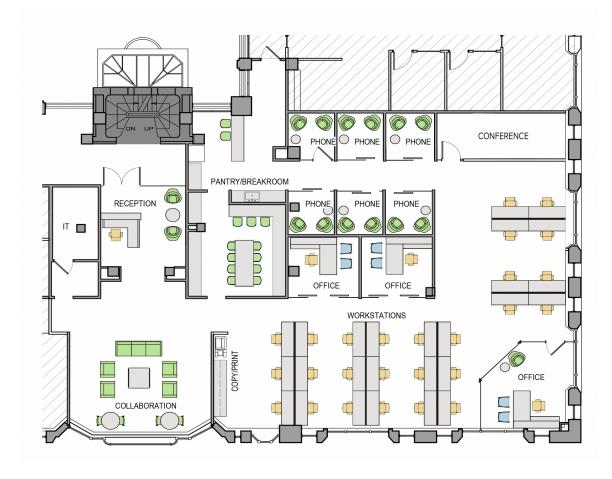

## 6TH FLOOR EXISTING CONDITIONS

Size: 5,966 SF | Floor: 6

JEREMY HOOD Senior VP (617)717.8870 jhood@perrycre.com JAKE GOLDEN Assistant VP (617) 201-8213 jgolden@perrycre.com