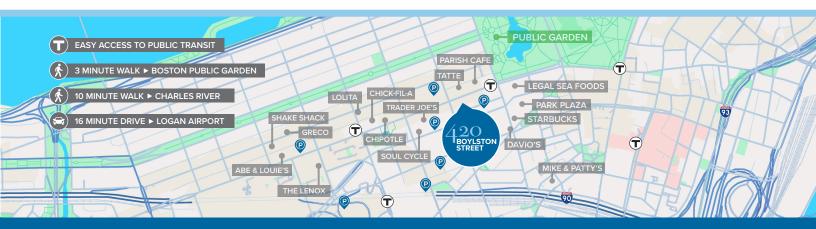

#### **PROPERTY INFORMATION**

420 Boylston is an award-winning historic restoration owned and managed by A.W. Perry. Located in the heart of Boston's Back Bay, it is surrounded by numerous shops, restaurants, hotels, and adjacent to the Arlington Green Line T Station. Oversized windows provide abundant natural light and terrific views of Berkeley and Boylston Streets.