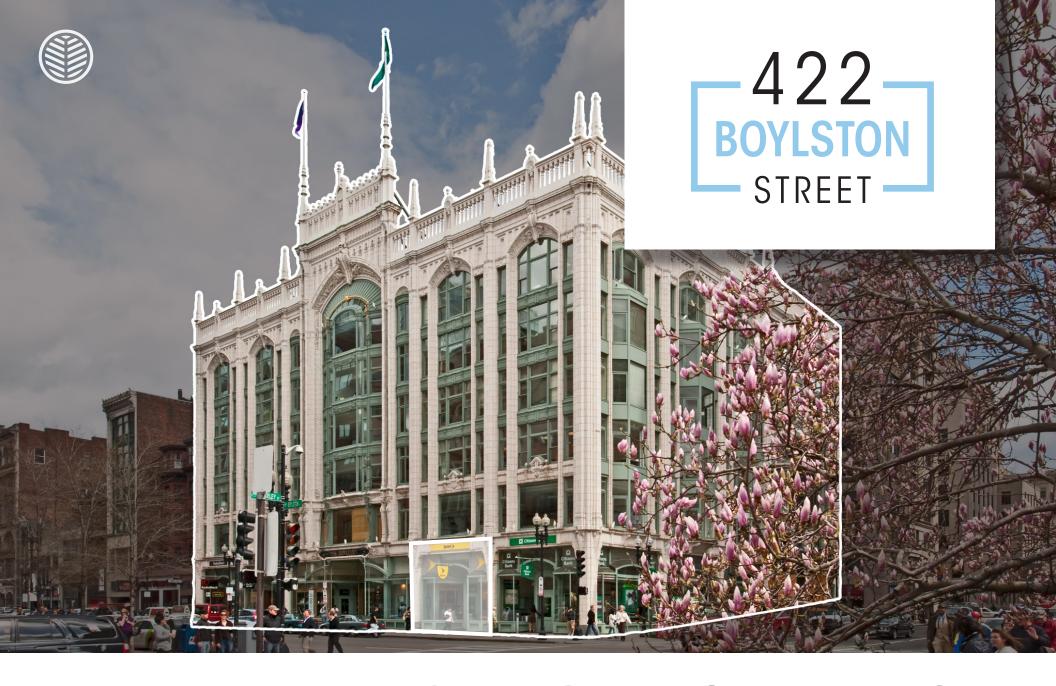

# RETAIL SPACE FOR LEASE

422 BOYLSTON STREET | BACK BAY | BOSTON, MA

#### **422 BOYLSTON STREET**

BACK BAY | BOSTON, MA

• GROUND FLOOR: 2,746 SF

• LOWER LEVEL: 2,500 SF

• AVAILABLE: IMMEDIATELY