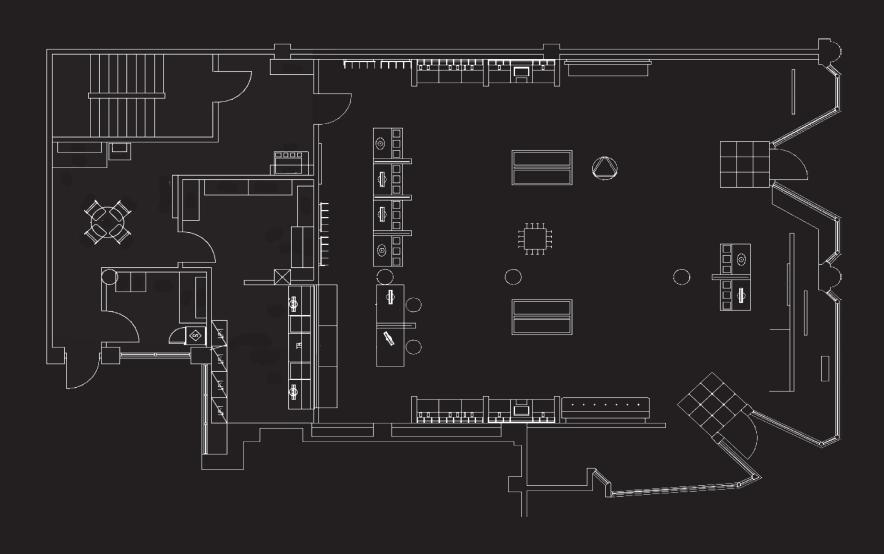

# RETAIL SPACE FOR LEASE

422 BOYLSTON STREET | BACK BAY | BOSTON, MA

## The Availability.

#### **422 BOYLSTON STREET**

BACK BAY | BOSTON, MA

• GROUND FLOOR: 2,746 SF

• LOWER LEVEL: 2,500 SF

• AVAILABLE: IMMEDIATELY

### TRADE AREA OF POTENTIAL MARKET

|                    | 10 Minute<br>Walk | 15 Minute<br>Walk | 30 Minute<br>Walk |
|--------------------|-------------------|-------------------|-------------------|
| HH Median Income   | \$136,489         | \$141,913         | \$121,466         |
| Population         | 2,268             | 12,346            | 73,955            |
| Median Age (Years) | 50                | 35                | 36                |

**8,709 CARS PER DAY ON BOYLSTON STREET** 



## The Floor Plan.



2,746 SF



## The Neighborhood.



THE BERKELEY BUILDING at 420 Boylston Street is an award-winning Historic Restoration owned and managed by A.W. Perry. 416 Boylston is a prime retail location at the corner of Berkeley and Boylston Streets. Experience immediate access to the B, C, D, and E Green Line at Arlington Station, Copley Square, The Boston Public Garden, Newbury Street, Commuter Rail at Back Bay Station and I-90.







































## The Numbers.



STRONG MIX OF LOCAL, REGIONAL, & TOURIST CUSTOMERS









3

124

175,800

\$177,685

T STATIONS
WITHIN
.4 MILES

AVERAGE
DWELL TIME
(MINUTES)

424

DAILY VISITS MEDIAN HOUSEHOLD INCOME (6-MIN WALK)









99

494,800

1.98

498

NEIGHBORHOOD WALK SCORE UNIQUE VISITS
IN 2023

VISIT FREQUENCY
(PER PERSON)

HOUSEHOLDS IN