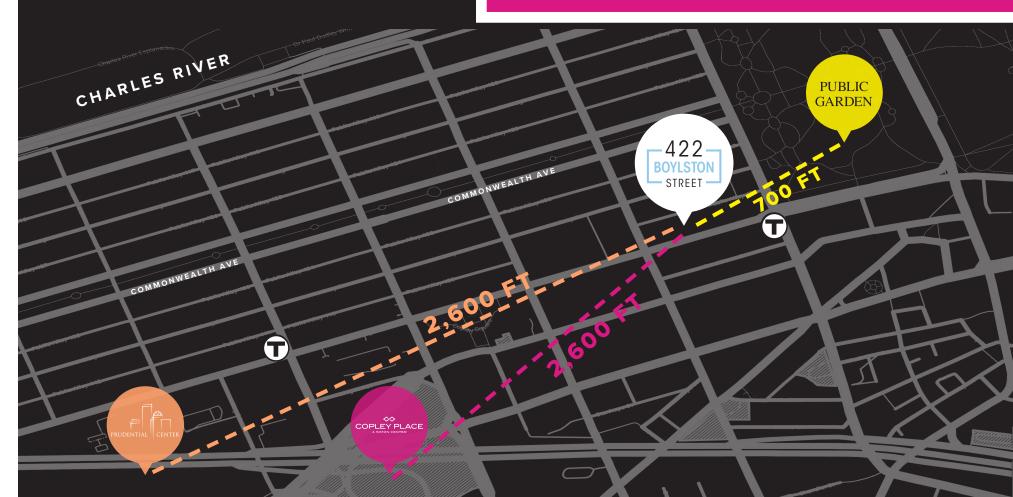

## The Neighborhood.

THE BERKELEY BUILDING at 420 Boylston Street is an award-winning Historic Restoration owned and managed by A.W. Perry. 416 Boylston is a prime retail location at the corner of Berkeley and Boylston Streets. Experience immediate access to the B, C, D, and E Green Line at Arlington Station, Copley Square, The Boston Public Garden, Newbury Street, Commuter Rail at Back Bay Station and I-90.