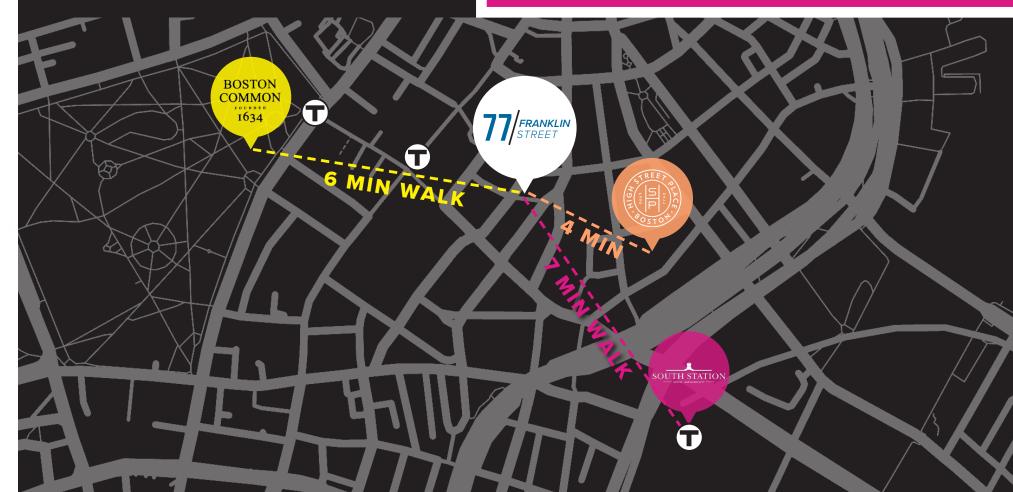

## The Neighborhood.

77 FRANKLIN STREET, a 10-story office building is conveniently located in Boston's Financial District & is steps away from Downtown Crossing, Post Office Square & South Station. The building features on-site management, a 24-hour lobby attendant, Boston News Cafe, ATI Physical Therapy & Rockland Trust as retail tenants. This property has excellent access to public transportation & numerous area amenities.