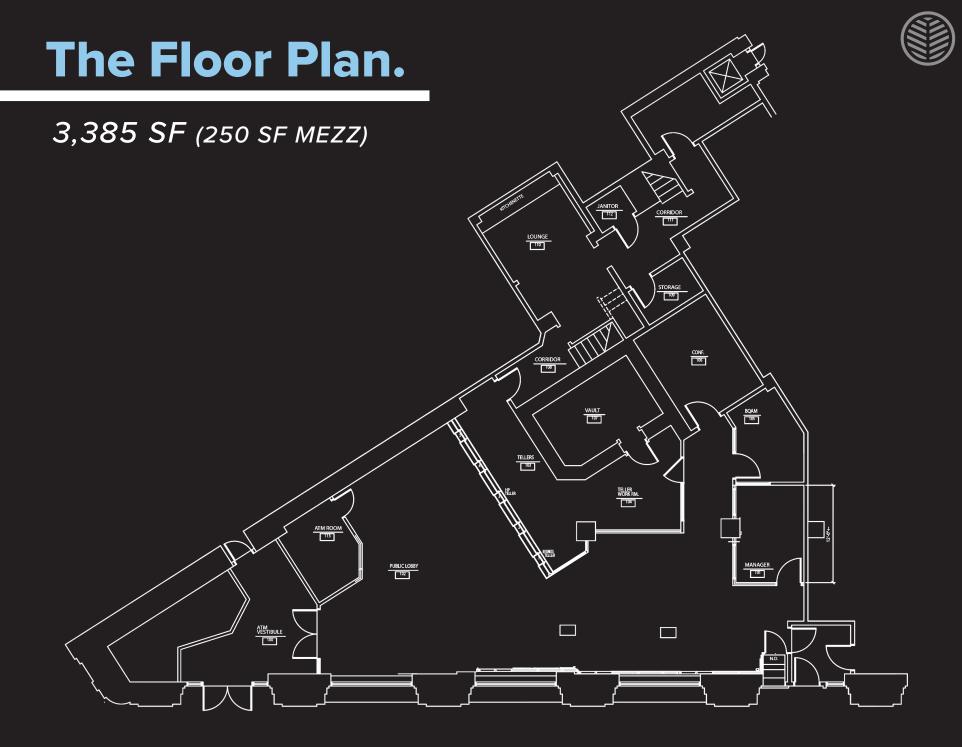

#### 77 FRANKLIN STREET

FINANCIAL DISTRICT | BOSTON, MA

• FIRST FLOOR: 3,385 SF

• MEZZANINE: 250 SF

AVAILABLE: IMMEDIATELY