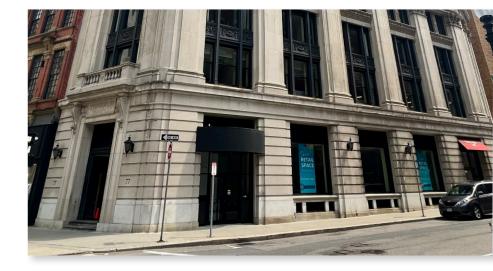

# PRIME RETAIL SPACE FOR LEASE

77 FRANKLIN ST. BOSTON, MA

#### 77 FRANKLIN STREET

FINANCIAL DISTRICT | BOSTON, MA

• FIRST FLOOR: 3,385 SF

• MEZZANINE: 250 SF

AVAILABLE: IMMEDIATELY

## The Neighborhood.

77 FRANKLIN STREET, a 10-story office building is conveniently located in Boston's Financial District & is steps away from Downtown Crossing, Post Office Square & South Station. The building features on-site management, a 24-hour lobby attendant, Boston News Cafe, ATI Physical Therapy & Rockland Trust as retail tenants. This property has excellent access to public transportation & numerous area amenities.