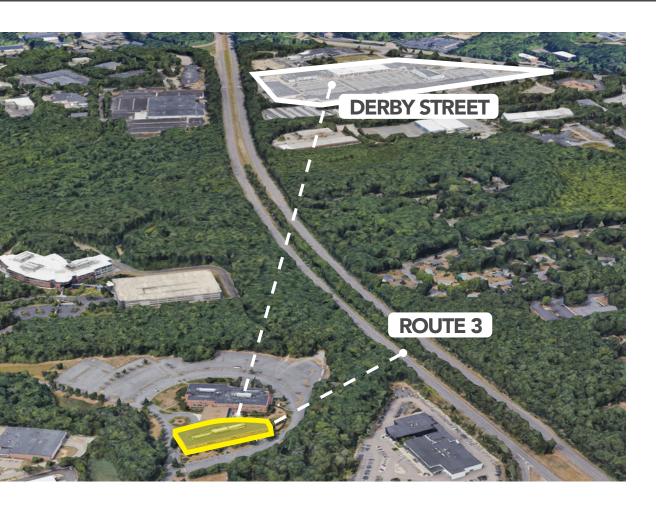

#### MINUTES AWAY. MILES AHEAD.

Located at the intersection of Hingham and Rockland, One Tech is a premier Class A suburban office building offering a unique blend of connectivity, convenience, and corporate sophistication. Just off Route 3 and minutes from Derby Street Shops, the campus-style setting delivers a high-quality work environment with a personal touch.