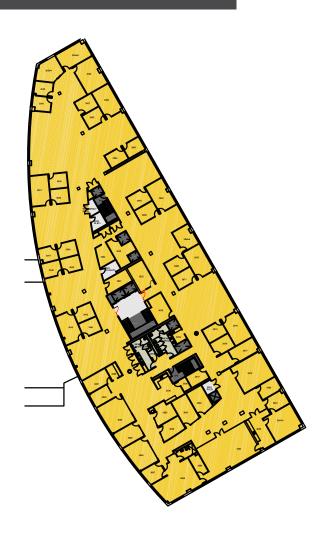

# 59,145 SQUARE FEET



## FLOOR PLANS









## CAMPUS & COMMUNITY



#### MINUTES AWAY. MILES AHEAD.

Located at the intersection of Hingham and Rockland, One Tech is a premier Class A suburban office building offering a unique blend of connectivity, convenience, and corporate sophistication. Just off Route 3 and minutes from Derby Street Shops, the campus-style setting delivers a high-quality work environment with a personal touch.

Thoughtfully designed for modern business needs, One Tech features flexible floor plates, high-efficiency building systems, and robust IT infrastructure — all recently enhanced by HVAC and grounds upgrades. On-site wellness-focused amenities include a full-service café, fitness and yoga studios, nature trails, and open-air patios that encourage both productivity and community.

With over 90% of A.W.