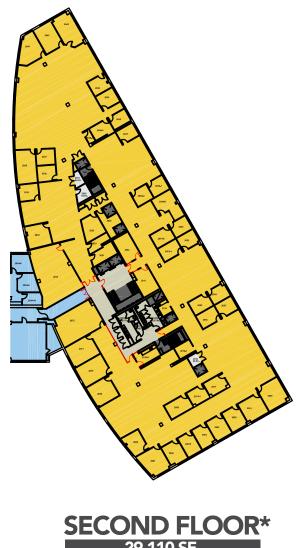

# 59,145 SQUARE FEET



## FLOOR PLANS









## CAMPUS & COMMUNITY



#### MINUTES AWAY. MILES AHEAD.

Located at the intersection of Hingham and Rockland, One Tech is a premier Class A suburban office building offering a unique blend of connectivity, convenience, and corporate sophistication. Just off Route 3 and minutes from Derby Street Shops, the campus-style setting delivers a high-quality work environment with a personal touch.

Thoughtfully designed for modern business needs, One Tech features flexible floor plates, high-efficiency building systems, and robust IT infrastructure — all recently enhanced by HVAC and grounds upgrades. On-site wellness-focused amenities include a full-service café, fitness and yoga studios, nature trails, and open-air patios that encourage both productivity and community.

With over 90% of