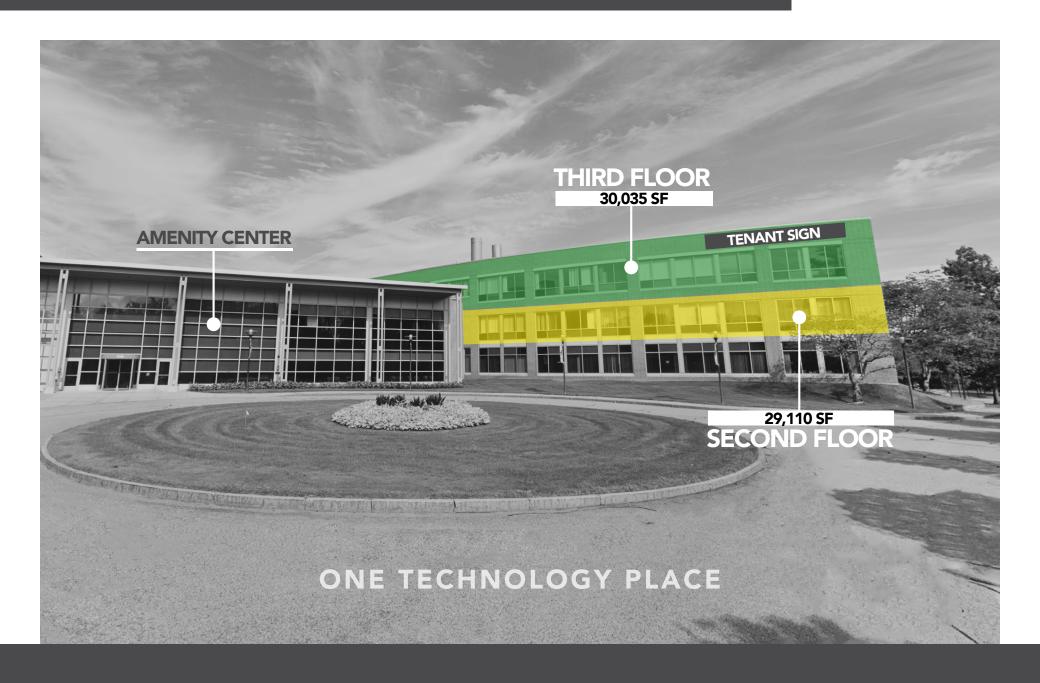

# 59,145 SQUARE FEET



## FLOOR PLANS









## CAMPUS & COMMUNITY



#### MINUTES AWAY. MILES AHEAD.

Located at the intersection of Hingham and Rockland, One Tech is a premier Class A suburban office building offering a unique blend of connectivity, convenience, and corporate sophistication. Just off Route 3 and minutes from Derby Street Shops, the campus-style setting delivers a high-quality work environment with a personal touch.

Thoughtfully designed for modern business needs, One Tech features flexible floor plates, high-efficiency building systems, and robust IT infrastructure — all recently enhanced by HVAC and grounds upgrades. On-site wellness-focused amenities include a full-service café, fitness and yoga studios, nature trails, and open-air patios that encourage both productivity and community.