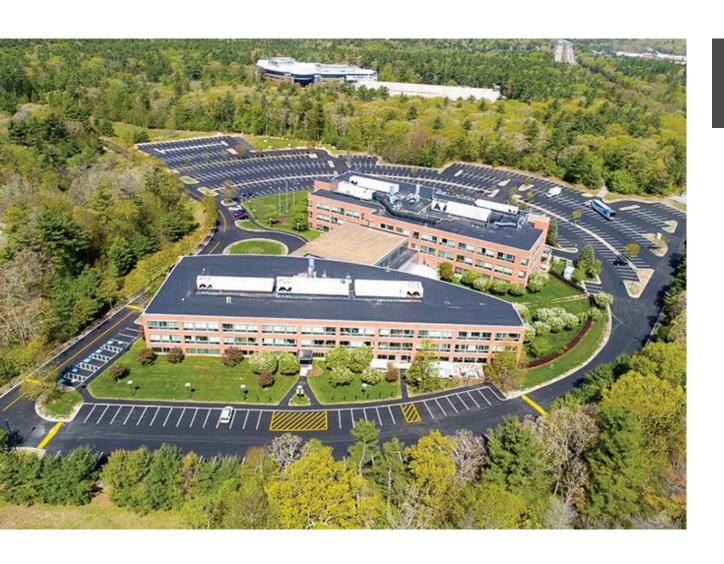

## CAMPUS & COMMUNITY

#### MINUTES AWAY. MILES AHEAD.

Located at the intersection of Hingham and Rockland, One Tech is a premier Class A suburban office building offering a unique blend of connectivity, convenience, and corporate sophistication. Just off Route 3 and minutes from Derby Street Shops, the campus-style setting delivers a high-quality work environment with a personal touch.

Thoughtfully designed for modern business needs, One Tech features flexible floor plates, high-efficiency building systems, and robust IT infrastructure — all recently enhanced by HVAC and grounds upgrades. On-site wellness-focused amenities include a full-service café, fitness and yoga studios, nature trails, and open-air patios that encourage both productivity and community.

With over 90% of A.W. Perry's South Shore portfolio leased, One Tech presents a rare opportunity for companies to shape the future of their workplace in a thriving, well-connected business hub.

DERBY STREET SHOPS Bertucci's